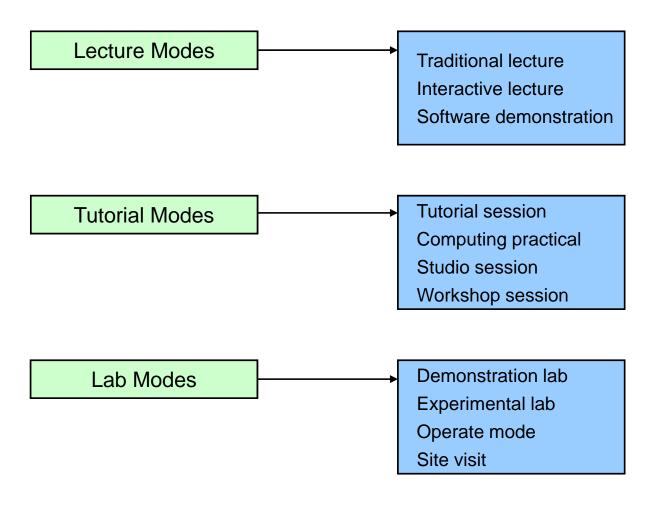

## **Learning Modes**

#### **Formal Learning Modes**

#### **Informal Learning Modes**