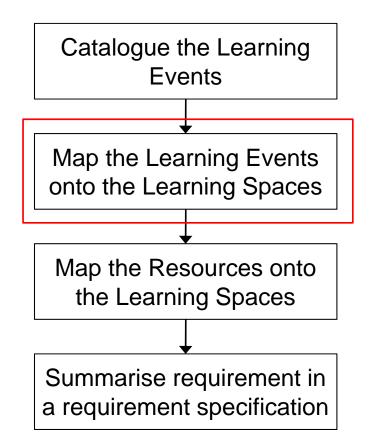

# **Learning & Teaching Workspaces**

# **Workspaces Resources**

| Resource      | Black/white board | Projection screen | Overhead projector | Digital projector | Video player | Computer | Internet/network connection | Computer network | Printer | Application software | Experimental apparatus | Flexible seating | Flexible tables | Basic catering facilities | Tools (cardboard) | Tools (electrical/electronic) | Tools (woodwork) | Tools (metalwork) | Workbenches | Assembly area | Storage facilities | Print & online information | Study areas | Photocopying | Access control | Supervision |
|---------------|-------------------|-------------------|--------------------|-------------------|--------------|----------|-----------------------------|------------------|---------|----------------------|------------------------|------------------|-----------------|---------------------------|-------------------|-------------------------------|------------------|-------------------|-------------|---------------|--------------------|----------------------------|-------------|--------------|----------------|-------------|
| Lecture Room  | х                 | х                 | х                  | х                 | х            | х        | х                           |                  |         |                      |                        |                  |                 |                           |                   |                               |                  |                   |             |               |                    |                            |             |              |                |             |
| Tutorial Room | х                 |                   |                    |                   |              |          |                             |                  |         |                      |                        | х                | х               |                           |                   |                               |                  |                   |             |               |                    |                            |             |              |                |             |
| Studio        | х                 |                   |                    |                   |              |          |                             |                  |         |                      |                        | х                | х               |                           | х                 |                               |                  |                   |             |               | х                  |                            |             |              | х              |             |
| Computer Lab  |                   | х                 |                    | х                 |              | х        | х                           | х                | х       | х                    |                        |                  |                 |                           |                   |                               |                  |                   |             |               |                    |                            |             |              | х              |             |
| Teaching Lab  | х                 |                   |                    |                   |              |          |                             |                  |         |                      | х                      | х                | х               |                           |                   |                               |                  |                   |             |               |                    |                            |             |              |                |             |
| Workshop      |                   |                   |                    |                   |              |          |                             |                  |         |                      |                        |                  |                 |                           |                   | х                             | х                | х                 | х           | х             | х                  |                            |             |              | х              | х           |
| Meeting Room  | х                 |                   |                    |                   |              | х        | х                           |                  | х       |                      |                        | х                | х               |                           |                   |                               |                  |                   |             |               |                    |                            |             |              | х              |             |
| Social Area   |                   |                   |                    |                   |              |          |                             |                  |         |                      |                        | х                | х               | х                         |                   |                               |                  |                   |             |               |                    |                            |             |              | х              |             |
| Library       |                   |                   |                    |                   |              |          |                             |                  |         |                      |                        |                  |                 |                           |                   |                               |                  |                   |             |               |                    | х                          | х           | х            |                |             |